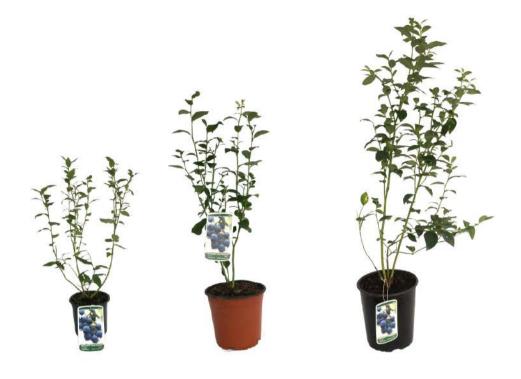

# BLUEBERRIES

## **ALL KIND OF VARIETIES AND SIZES**

We have several varieties adapted to any climate and to be able to have fruit as long as possible.

Different sizes, from the smallest focused on farmers to the largest sizes for immediate haverst destined mainly for amateurs.