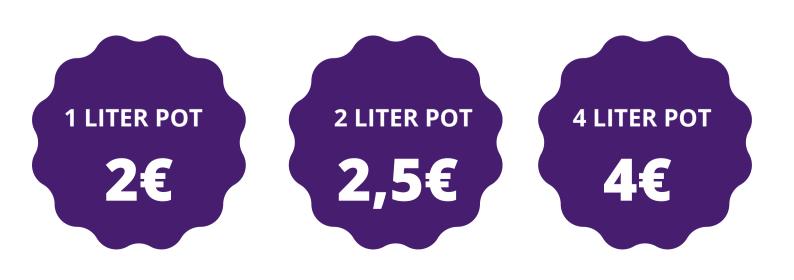

## SHIPPING POLICY

1 x 1.2 x 1 m box shipments. Possibility of shipping with other box sizes upon request

With an approximate capacity for 500 plants in 1L pot, 270 in 2L pots and 100 in 4L pot.

They can be combined as you wish with different products and sizes.