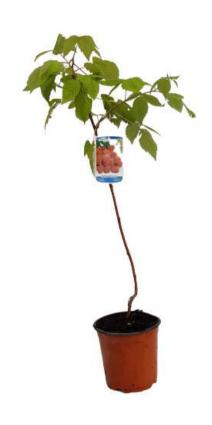

#### RASPBERRY

### **BLACKBERRY**

#### ALL KIND OF VARIETIES TO IMMEDIATE HARVEST

Every our raspberry and blackberry plants are produced in a 2 Liter pot, for immediate harvests.

We have available raspberry varieties that produce double harvest to have fruit until October/November.

Our blackberry varieties get to produce all summer.