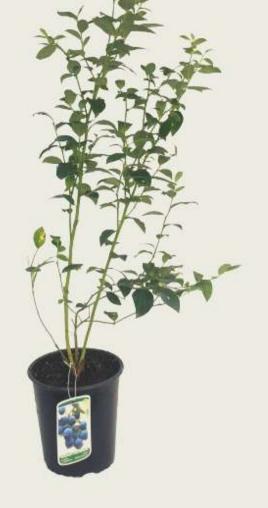

#### RASPBERRY

#### ALL KIND OF VARIETIES TO IMMEDIATE HARVEST

Every our raspberry and blackberry plants are produced in a 2 Liter pot, for immediate harvests.

We have available raspberry varieties that produce double harvest to have fruit until October/November.