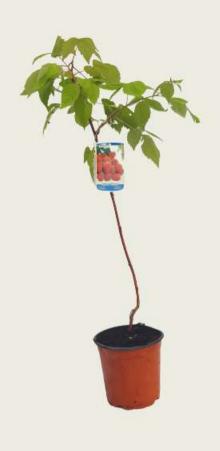

#### RASPBERRY

#### ALL KIND OF VARIETIES TO IMMEDIATE HARVEST

Every our raspberry and blackberry plants are produced in a 2 Liter pot, for immediate harvests.

We have available raspberry varieties that produce double harvest to have fruit until October/November.